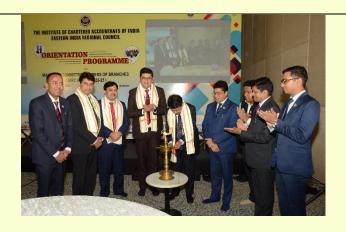

Lighting the Inaugural Lamp – (L – R): CA. Sanjib Sanghi, Secretary, EIRC, CA. Abhay Chhajed, Council Member, ICAI, CA Ranjeet Kr. Agarwal, Council Member, ICAI, CA. Aniket S Talati, Vice President, ICAI, CA. (Dr.) Debashis Mitra, President, ICAI, CA. Ravi Kr. Patwa, Chairman, EIRC, CA. Debayan Patra, Vice Chairman, EIRC, CA. Vishnu Kr. Tulsyan, Treasurer, EIRC, CA. Mayur Agrawal, Member, EIRC