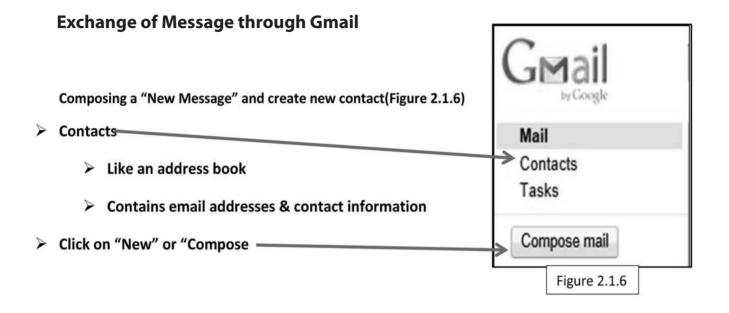

#### Create an user account

Step 1: Sign Up(Figure 2.1.1)

- Go to: www.gmail.com
- Click here to Create your Account

| Choose a passw                                                                                              |                                                                                                                                                                                                                                                                                                                                                                                                                                                                                                                                                                                                                                                                                                                                                                                                                                                                                                                                                                                                                                                                                                                                                                                                                                                                                                                                                                                                                                                                                                                                                                                                                                                                                                                                                                                                                                                                                                                                                                                                                                                                                                                                                                                                                        |                                    |
|-------------------------------------------------------------------------------------------------------------|------------------------------------------------------------------------------------------------------------------------------------------------------------------------------------------------------------------------------------------------------------------------------------------------------------------------------------------------------------------------------------------------------------------------------------------------------------------------------------------------------------------------------------------------------------------------------------------------------------------------------------------------------------------------------------------------------------------------------------------------------------------------------------------------------------------------------------------------------------------------------------------------------------------------------------------------------------------------------------------------------------------------------------------------------------------------------------------------------------------------------------------------------------------------------------------------------------------------------------------------------------------------------------------------------------------------------------------------------------------------------------------------------------------------------------------------------------------------------------------------------------------------------------------------------------------------------------------------------------------------------------------------------------------------------------------------------------------------------------------------------------------------------------------------------------------------------------------------------------------------------------------------------------------------------------------------------------------------------------------------------------------------------------------------------------------------------------------------------------------------------------------------------------------------------------------------------------------------|------------------------------------|
|                                                                                                             | Minimum of 8 characters in length                                                                                                                                                                                                                                                                                                                                                                                                                                                                                                                                                                                                                                                                                                                                                                                                                                                                                                                                                                                                                                                                                                                                                                                                                                                                                                                                                                                                                                                                                                                                                                                                                                                                                                                                                                                                                                                                                                                                                                                                                                                                                                                                                                                      |                                    |
| Re-enter passwo                                                                                             | ord: Enter a                                                                                                                                                                                                                                                                                                                                                                                                                                                                                                                                                                                                                                                                                                                                                                                                                                                                                                                                                                                                                                                                                                                                                                                                                                                                                                                                                                                                                                                                                                                                                                                                                                                                                                                                                                                                                                                                                                                                                                                                                                                                                                                                                                                                           |                                    |
|                                                                                                             | Stay signed in     password                                                                                                                                                                                                                                                                                                                                                                                                                                                                                                                                                                                                                                                                                                                                                                                                                                                                                                                                                                                                                                                                                                                                                                                                                                                                                                                                                                                                                                                                                                                                                                                                                                                                                                                                                                                                                                                                                                                                                                                                                                                                                                                                                                                            |                                    |
|                                                                                                             | Enable Web History Learn More                                                                                                                                                                                                                                                                                                                                                                                                                                                                                                                                                                                                                                                                                                                                                                                                                                                                                                                                                                                                                                                                                                                                                                                                                                                                                                                                                                                                                                                                                                                                                                                                                                                                                                                                                                                                                                                                                                                                                                                                                                                                                                                                                                                          |                                    |
| Default Homepa                                                                                              | Image Set Google as my default homepage.<br>Your default homepage in your browser is the first page that appears when<br>you open your browser.                                                                                                                                                                                                                                                                                                                                                                                                                                                                                                                                                                                                                                                                                                                                                                                                                                                                                                                                                                                                                                                                                                                                                                                                                                                                                                                                                                                                                                                                                                                                                                                                                                                                                                                                                                                                                                                                                                                                                                                                                                                                        |                                    |
| Security questic                                                                                            | Write my own question                                                                                                                                                                                                                                                                                                                                                                                                                                                                                                                                                                                                                                                                                                                                                                                                                                                                                                                                                                                                                                                                                                                                                                                                                                                                                                                                                                                                                                                                                                                                                                                                                                                                                                                                                                                                                                                                                                                                                                                                                                                                                                                                                                                                  | Enter or                           |
|                                                                                                             | What city was I born in?<br>If you forget your password we will ask for the answer to your security<br>question. <u>Learn More</u>                                                                                                                                                                                                                                                                                                                                                                                                                                                                                                                                                                                                                                                                                                                                                                                                                                                                                                                                                                                                                                                                                                                                                                                                                                                                                                                                                                                                                                                                                                                                                                                                                                                                                                                                                                                                                                                                                                                                                                                                                                                                                     | choose a<br>security<br>question o |
| Answer:                                                                                                     | Lewiston                                                                                                                                                                                                                                                                                                                                                                                                                                                                                                                                                                                                                                                                                                                                                                                                                                                                                                                                                                                                                                                                                                                                                                                                                                                                                                                                                                                                                                                                                                                                                                                                                                                                                                                                                                                                                                                                                                                                                                                                                                                                                                                                                                                                               | write you<br>own.                  |
| Recovery email                                                                                              | This address is used to authenticate your account should you ever encounter                                                                                                                                                                                                                                                                                                                                                                                                                                                                                                                                                                                                                                                                                                                                                                                                                                                                                                                                                                                                                                                                                                                                                                                                                                                                                                                                                                                                                                                                                                                                                                                                                                                                                                                                                                                                                                                                                                                                                                                                                                                                                                                                            |                                    |
|                                                                                                             | This address is used to authenticate your account should you ever encounter problems or forget your password. If you do not have another email address, you may leave this field blank. Learn More                                                                                                                                                                                                                                                                                                                                                                                                                                                                                                                                                                                                                                                                                                                                                                                                                                                                                                                                                                                                                                                                                                                                                                                                                                                                                                                                                                                                                                                                                                                                                                                                                                                                                                                                                                                                                                                                                                                                                                                                                     | Figure 2.1.2                       |
| Birthday:                                                                                                   | This address is used to authenticate your account should you ever encounter problems or forget your password. If you do not have another email address, you may leave this field blank. Learn More                                                                                                                                                                                                                                                                                                                                                                                                                                                                                                                                                                                                                                                                                                                                                                                                                                                                                                                                                                                                                                                                                                                                                                                                                                                                                                                                                                                                                                                                                                                                                                                                                                                                                                                                                                                                                                                                                                                                                                                                                     |                                    |
|                                                                                                             | Type in your birthdate          01/10/1963       Type in your birthdate         01/10/1963       Type in characters you see in the picture below.         Type the characters you see in the picture below.       Type in the word in the "word verification" to the second seco                                                                                                                                                                                              |                                    |
| Birthday:                                                                                                   | Type in your birthdate          01/10/1963       Type in your birthdate         01/10/1963       Type in he word in the "word verify add or Change Home Page                                                                                                                                                                                                                                                                                                                                                                                                                                                                                                                                                                                                                                                                                                                                                                                                                                                                                                                                                                                                                                                                                                                                                                                                                                                                                                                                                                                                                                                                                                                                                                                                                                                                                                                                                                                                                                                                                                                                                                                                                                                           |                                    |
| Birthday:<br>Word Verification:                                                                             | This address is used to authenticate your account should you ever encounter<br>problems or forget your password. If you do not have another email address,<br>you may leave this field blank. Learn More  O1/10/1963  Type in your birthdate  Type in the word in the "word veri<br>MM/DD/YYYY (e.g. "9/7/2011")  Type the characters you see in the picture below.  Type in the word in the "word veri<br>Chertssted Letters are not case-sensitive  Please check the Google Account information you've<br>to change anything you like), and review the Terms of<br>With Gmail, you won't see blinking banner ads. Inste<br>might find useful that are relevant to the content of vir<br>More  Type in the useful that are relevant to the content of vir<br>More  Type in the useful that are relevant to the content of vir<br>More  Type in the useful that are relevant to the content of vir<br>More  Type in the useful that are relevant to the content of vir<br>More  Type in the useful that are relevant to the content of vir<br>More  Type in the useful that are relevant to the content of vir<br>More  Type in the useful that are relevant to the content of vir<br>More  Type in the useful that are relevant to the content of vir<br>More  Type in the useful that are relevant to the content of vir<br>More  Type in the useful that are relevant to the content of vir<br>More  Type in the useful that are relevant to the content of vir<br>More  Type in the useful that are relevant to the content of vir<br>More  Type in the useful that are relevant to the content of vir<br>Type in the useful that are relevant to the content of vir<br>More  Type in the useful that are relevant to the content of vir<br>More  Type in the useful that are relevant to the content of vir<br>Type in the useful that are relevant to the content of vir<br>Type in the useful that are relevant to the content of vir<br>Type in the useful that are relevant to the content of vir<br>Type in the useful that are relevant to the content of vir<br>Type in the useful that are relevant to the content of vir<br>Type in the useful that are relevant to the content o                        |                                    |
| Birthday:<br>Word Verification:                                                                             | This address is used to authenticate your account should you ever encounter<br>problems or forget your password. If you do not have another email address,<br>you may leave this field blank. Learn More           01/10/1963       Type in your birthdate         MMDD/YYYY (e.g. "9/7/2011")       Type in your birthdate         Type the characters you see in the picture below.       Type in the word in the "word verif"         Image: Chertssted       Image: Chertssted         Letters are not case-sensitive       Would you like to use the following as your home page?         Please check the Google Account information you've to change anything you like), and review the Terms in the webpage as your only home page tabs         With Gmail, you won't see blinking banner ads. Insterminght find useful that are relevant to the content of verified the version         Printable Version                                                                                                                                                                                                                                                                                                                                                                                                                                                                                                                                                                                                                                                                                                                                                                                                                                                                                                                                                                                                                                                                                                                                                                                                                                                                                                     |                                    |
| Birthday:<br>Word Verification:<br>Terms of Service:                                                        | This address is used to authenticate your account should you ever encounter<br>problems or forget your password. If you do not have another email address,<br>you may leave this field blank. Learn More  O1/10/1963  Type in your birthdate  Type in the word in the "word veri<br>MM/DD/YYYY (e.g. "9/7/2011")  Type the characters you see in the picture below.  Type in the word in the "word veri<br>Chertssted Letters are not case-sensitive  Please check the Google Account information you've<br>to change anything you like), and review the Terms of<br>With Gmail, you won't see blinking banner ads. Inste<br>might find useful that are relevant to the content of vir<br>More  Type in the useful that are relevant to the content of vir<br>More  Type in the useful that are relevant to the content of vir<br>More  Type in the useful that are relevant to the content of vir<br>More  Type in the useful that are relevant to the content of vir<br>More  Type in the useful that are relevant to the content of vir<br>More  Type in the useful that are relevant to the content of vir<br>More  Type in the useful that are relevant to the content of vir<br>More  Type in the useful that are relevant to the content of vir<br>More  Type in the useful that are relevant to the content of vir<br>More  Type in the useful that are relevant to the content of vir<br>More  Type in the useful that are relevant to the content of vir<br>More  Type in the useful that are relevant to the content of vir<br>More  Type in the useful that are relevant to the content of vir<br>Type in the useful that are relevant to the content of vir<br>More  Type in the useful that are relevant to the content of vir<br>More  Type in the useful that are relevant to the content of vir<br>Type in the useful that are relevant to the content of vir<br>Type in the useful that are relevant to the content of vir<br>Type in the useful that are relevant to the content of vir<br>Type in the useful that are relevant to the content of vir<br>Type in the useful that are relevant to the content of vir<br>Type in the useful that are relevant to the content o                        |                                    |
| Birthday:<br>Word Verification:<br>Terms of Service:<br>an either use<br>a as your home<br>or a tab on your | This address is used to authenticate your account should you ever encounter<br>problems or forget your password. If you do not have another email address,<br>you may leave this field blank. Learn More<br>Type in your birthdate<br>Type the characters you see in the picture below.<br>Type the characters you see in the picture below.<br>Type the characters you see in the picture below.<br>Type in the word in the "word verif<br>Chertssted<br>Letters are not case-sensitive<br>Please check the Google Account information you've to change anything you like), and review the Terms of<br>With Gmail, you wont see blinking banner ads. Inster<br>might find useful that are relevant to the content of the terms of<br>Deritable Version<br>Type in the version<br>Printable Versi | fication" bo                       |
| Birthday:<br>Word Verification:<br>Terms of Service:<br>an either use<br>le as your home                    | Type in your password. If you do not have another email address,<br>you may leave this field blank. Learn More<br>O1/10/1963<br>MM/DD/YYYY (e.g. "9/7/2011")<br>Type in your birthdate<br>MM/DD/YYYY (e.g. "9/7/2011")<br>Type the characters you see in the picture below.<br>Chertssted<br>Letters are not case-sensitive<br>Please check the Google Account information you've to change anything you like), and review the Terms of this webpage to your home page tabs<br>With Gmail, you won't see blinking banner ads. Instermingt find useful that are relevant to the content of to more<br>Printable Version<br>Printable Version<br>Type in the version<br>Printable Version<br>Type in the version<br>Type in th         |                                    |

#### Step2 : Fill up the following details (figure : 2.1.2 & 2.1.3)

\_

1

> Step3 : Click on Show me my account to complete the Step (Figure 2.1.4 , Figure 2.1.5)

Notice the 3 emails that you have received from Google in your inbox

The emails have 3 tutorials explaining some of the features of Gmail.

50:50 Technology for Senior Professionals

> Subject:

| > Brief description                                 | Sond Save New Discard Draft autosaved |
|-----------------------------------------------------|---------------------------------------|
| CC (Carbon Copy)                                    | Send Save Now Discard Drait autosaved |
| (To include other people in an email message).      | To: dan.smith@gmail.com               |
| BC (Blind Carbon Copy)                              | Cc: brogers@hotmail.com               |
| (Addresses will not be visible to * other parties). | Figure 2.1.6                          |
| > Attachments                                       | <u>Bcc:</u> susanadams@yahoo.com      |
| Attach or Upload files                              | 7                                     |
|                                                     | Subject: Meeting tomorrow at 2:30pm   |
|                                                     | Attach a file                         |
|                                                     | Figure 2.1.7                          |