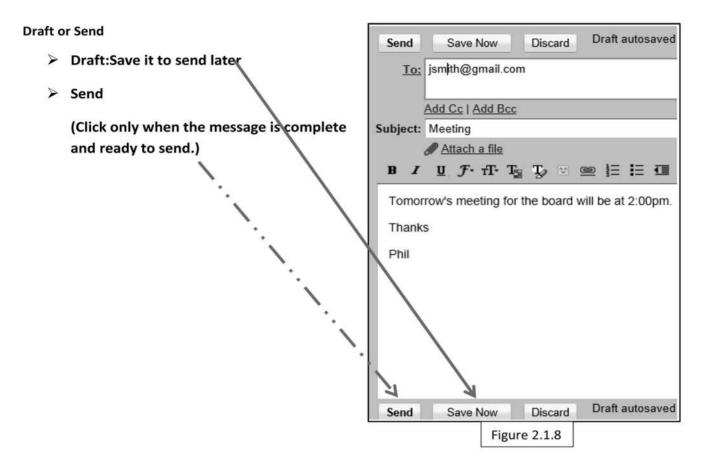

The emails have 3 tutorials explaining some of the features of Gmail.

50:50 Technology for Senior Professionals

> Subject:

| > Brief description                                 | Sond Save New Discard Draft autosaved |
|-----------------------------------------------------|---------------------------------------|
| CC (Carbon Copy)                                    | Send Save Now Discard Drait autosaved |
| (To include other people in an email message).      | To: dan.smith@gmail.com               |
| BC (Blind Carbon Copy)                              | Cc: brogers@hotmail.com               |
| (Addresses will not be visible to * other parties). | Figure 2.1.6                          |
| > Attachments                                       | <u>Bcc:</u> susanadams@yahoo.com      |
| Attach or Upload files                              | 7                                     |
|                                                     | Subject: Meeting tomorrow at 2:30pm   |
|                                                     | Attach a file                         |
|                                                     | Figure 2.1.7                          |

#### Inbox: For Incoming Mail Check(Figure 2.1.9)

| Mail<br>Contacts       | \$33.33 Overstock Laptops? - QuiBids.com/Blowout - Today: Website Selling Laptops f |                                             |  |  |
|------------------------|-------------------------------------------------------------------------------------|---------------------------------------------|--|--|
| Tasks                  | Archive Spam Dele                                                                   | te 🕞 🕒 Move to 🔻 Labels 🔻 More 🔻            |  |  |
| Compose mail           | 📗 🏠 Fecteau, Alan                                                                   | meeting - Would like to set- up a meeting a |  |  |
| Inbox (1)              | III 🗇 McKenney, Janet                                                               | Meeting? - Can we meet tomorrow at 2 PM     |  |  |
| Buzz 🗭                 |                                                                                     |                                             |  |  |
| Starred 😭              |                                                                                     |                                             |  |  |
| Important<br>Sent Mail |                                                                                     |                                             |  |  |
| Drafts (1)             |                                                                                     |                                             |  |  |
|                        | Figure 2.1.9                                                                        |                                             |  |  |

#### Shows all incoming mail you have received

- > Click on the email to read it.
- > All unread emails are usually marked in bold text

#### **Reply or Reply All**

Respond to Incoming Mail(Figure 2.1.10)

When you want to respond to an email, Click here

New window will appear to compose your message & Reply All. The message will be sent to all parties in the email.