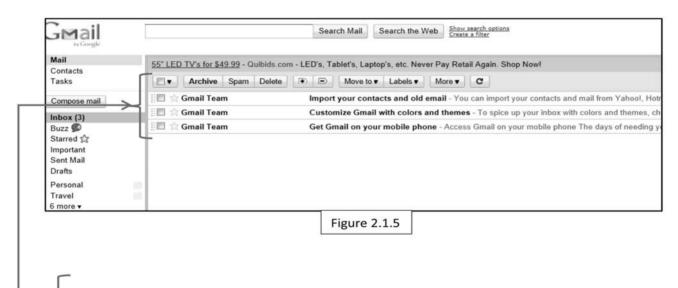

#### Step2 : Fill up the following details (figure : 2.1.2 & 2.1.3)

\_

1

> Step3 : Click on Show me my account to complete the Step (Figure 2.1.4 , Figure 2.1.5)

Notice the 3 emails that you have received from Google in your inbox