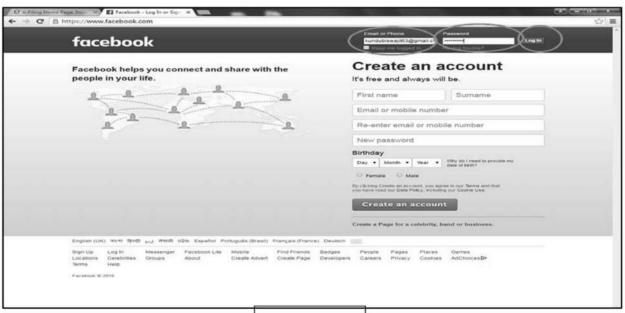

The following simple steps will help you to register as an user of Facebook.

| Step 1: Create y | our Account | (Figure 3.1.1) |  |
|------------------|-------------|----------------|--|
|------------------|-------------|----------------|--|