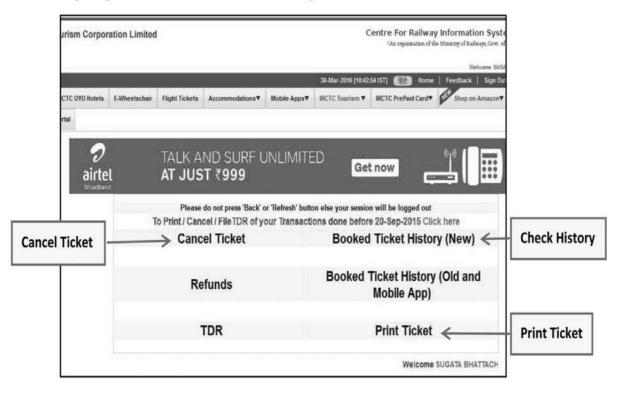

Clients (FB, Skype) Research on Topics of Interest (Google, Wikipedia, Blog) (MakemyTrip, Amazon, IRCTC) **Emails & Instant Messaging** 