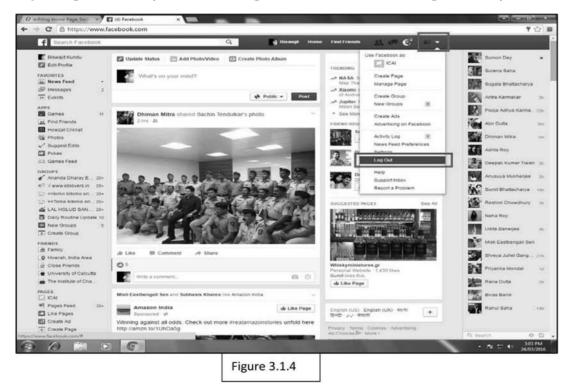

#### Whatsapp

WhatsApp is a play on the casual greeting "what's up?". It is an ad-free mobile messaging app that allows users to exchange text and media messages through their Internet data plan or through Wi-Fi. Users do not have to pay for SMS. Once you start using WhatsApp to connect with your friends, you'll wonder how you ever lived without it!

#### Download WhatsApp (Figure 2.2.1)

\*The app is available on its website and in the iTunes App Store and Google play Store.

Launch the app from your smartphone.

Follow the onscreen prompts to create a WhatsApp account that will be linked to your phone number. Allow WhatsApp to sync with your Contacts to message people you know with ease.(Figure 2.2.1)