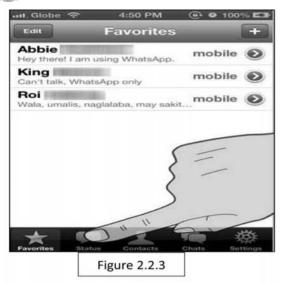

Tap "Status" in the bottom horizontal navigation bar. Tap the "+" in the top right corner to add a new custom status.(Figure 2.2.3)

• You can edit your current status by tapping the button under "Your current status is:" or selecting a default or previous status from the list below.(Figure 2.2.4)