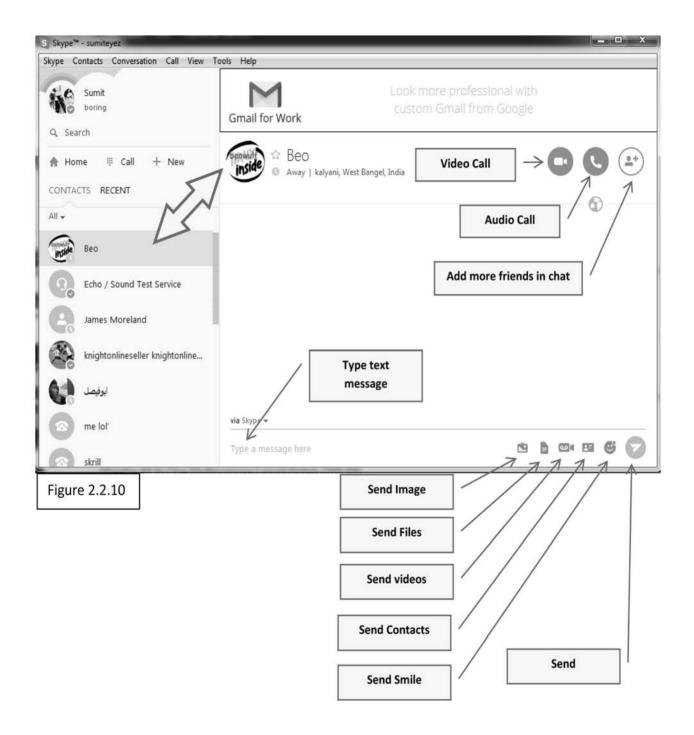

#### **Reply or Reply All**

Respond to Incoming Mail(Figure 2.1.10)

When you want to respond to an email, Click here

New window will appear to compose your message & Reply All. The message will be sent to all parties in the email.

#### **Forwarding an Email**

Meeting? D X Inbox X Do you want to share an email message with another individual? McKenney, Janet Janet.McKenney@maine.gov You can share an email message with Can we meet tomorrow at 2 PM? In the MSL Studio? another individual by Forwarding it. Thanks, Janet Janet McKenney Director of Library Development Maine State Library 64 State House Station Augusta, ME 04333 20 287-5620 207-287-5624 → Forward Reply

Figure 2.1.11