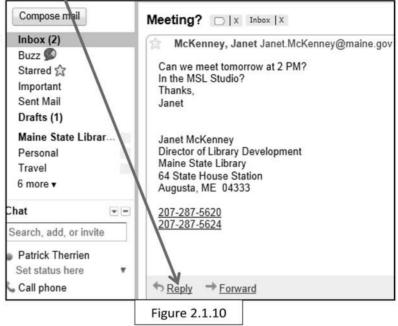

#### **Forwarding an Email**

Meeting? D X Inbox X Do you want to share an email message with another individual? McKenney, Janet Janet.McKenney@maine.gov You can share an email message with Can we meet tomorrow at 2 PM? In the MSL Studio? another individual by Forwarding it. Thanks, Janet Janet McKenney Director of Library Development Maine State Library 64 State House Station Augusta, ME 04333 20 287-5620 207-287-5624 → Forward Reply

Figure 2.1.11