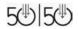

#### Face Book

It is a free popular social networking site that allows register user to create profile, upload photos and videos etc and most importantly to keep in touch with your friends, family and colleagues at any time and from any part of the world.

The following simple steps will help you to register as an user of Facebook.

| Step 1: Create y | our Account | (Figure 3.1.1) |  |
|------------------|-------------|----------------|--|
|------------------|-------------|----------------|--|