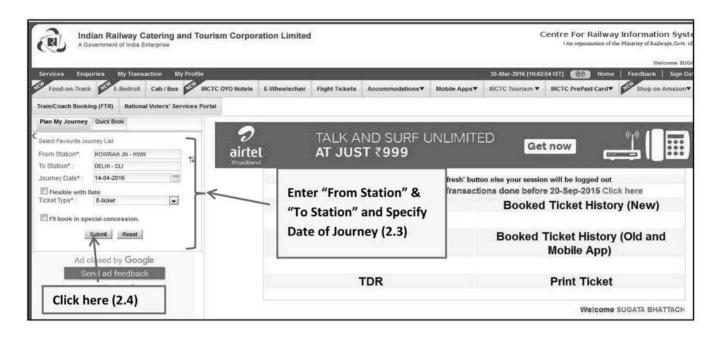

Clients (FB, Skype) Research on Topics of Interest (Google, Wikipedia, Blog) (MakemyTrip, Amazon, IRCTC) **Emails & Instant Messaging** 