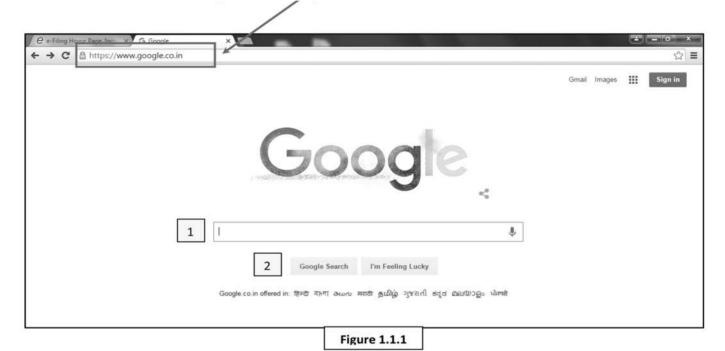

#### **Research in Topics on Internet**

Google

- It is the most popular search engine on the World Wide Web, handling more than 3 billion searches each day.
- To visit this site type
   http://www.google.com in the address bar and press enter key (Figure 1.1.1)

- 1) Write Text or Part of the text to Search
- 2) Click on Google search button and see the result (Figure 1.1.2)