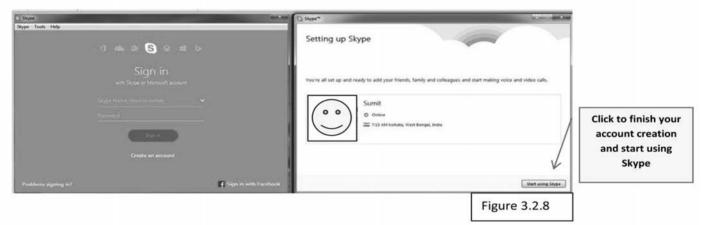

|                         | Your previous pictures                                                                    |                         |
| Problems signing in? |                                                                                                                  | ∮ Sign in with Facebook | Click to finalize your                                                                    | Torsen Use this picture |
|                      |                                                                                                                  |                         | picture                                                                                   | Figure 3.2.7            |

Click on "use this picture" to go to next and final stage. (Figure 3.2.7)



The following is the home screen of Skype and the main parts are marked in the given picture. (Figure 3.2.9)







In the following screen you will see how to communicate with your friends & family using skype. Click on any friend's name from the list and use the marked options. (Figure 3.2.10)





#### **Plan your Travel and Shop Online**

Gone are those days when we needed to queue hours before the reservation counters or you wait to take out some time from your busy schedule to buy some books, gifts or somephing for your self.

It is only because these can be easily availed from laptops, mobiles and PCs itself via various websites namely



#### **Railway Online Reservation**

#### Now let us learn how to book a ticket using http://www.irctc.co.in

#### Step 1: Create a new Account