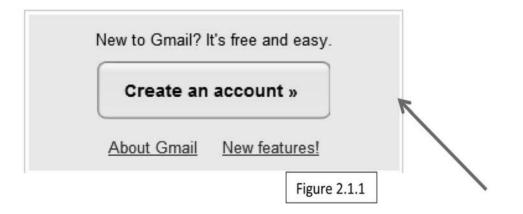

#### Create an user account

Step 1: Sign Up(Figure 2.1.1)

- Go to: www.gmail.com
- Click here to Create your Account

| Choose a passw                                                                                              |                                                                                                                                                                                                                                                                                                                                                                                                                                                                                                                                                                                                                                                                                                                                                                                                                                                                                                                                                                                                                                                                                                                                                                                                                                                                                                                                                                                                                                                                                                                                                                                                                                                                                                                                                                                                                                                                                                                                                                                                                                                                                                                                                                                                                        |                                    |
|-------------------------------------------------------------------------------------------------------------|------------------------------------------------------------------------------------------------------------------------------------------------------------------------------------------------------------------------------------------------------------------------------------------------------------------------------------------------------------------------------------------------------------------------------------------------------------------------------------------------------------------------------------------------------------------------------------------------------------------------------------------------------------------------------------------------------------------------------------------------------------------------------------------------------------------------------------------------------------------------------------------------------------------------------------------------------------------------------------------------------------------------------------------------------------------------------------------------------------------------------------------------------------------------------------------------------------------------------------------------------------------------------------------------------------------------------------------------------------------------------------------------------------------------------------------------------------------------------------------------------------------------------------------------------------------------------------------------------------------------------------------------------------------------------------------------------------------------------------------------------------------------------------------------------------------------------------------------------------------------------------------------------------------------------------------------------------------------------------------------------------------------------------------------------------------------------------------------------------------------------------------------------------------------------------------------------------------------|------------------------------------|
|                                                                                                             | Minimum of 8 characters in length                                                                                                                                                                                                                                                                                                                                                                                                                                                                                                                                                                                                                                                                                                                                                                                                                                                                                                                                                                                                                                                                                                                                                                                                                                                                                                                                                                                                                                                                                                                                                                                                                                                                                                                                                                                                                                                                                                                                                                                                                                                                                                                                                                                      |                                    |
| Re-enter passwo                                                                                             | ord: Enter a                                                                                                                                                                                                                                                                                                                                                                                                                                                                                                                                                                                                                                                                                                                                                                                                                                                                                                                                                                                                                                                                                                                                                                                                                                                                                                                                                                                                                                                                                                                                                                                                                                                                                                                                                                                                                                                                                                                                                                                                                                                                                                                                                                                                           |                                    |
|                                                                                                             | Stay signed in     password                                                                                                                                                                                                                                                                                                                                                                                                                                                                                                                                                                                                                                                                                                                                                                                                                                                                                                                                                                                                                                                                                                                                                                                                                                                                                                                                                                                                                                                                                                                                                                                                                                                                                                                                                                                                                                                                                                                                                                                                                                                                                                                                                                                            |                                    |
|                                                                                                             | Enable Web History Learn More                                                                                                                                                                                                                                                                                                                                                                                                                                                                                                                                                                                                                                                                                                                                                                                                                                                                                                                                                                                                                                                                                                                                                                                                                                                                                                                                                                                                                                                                                                                                                                                                                                                                                                                                                                                                                                                                                                                                                                                                                                                                                                                                                                                          |                                    |
| Default Homepa                                                                                              | Image Set Google as my default homepage.<br>Your default homepage in your browser is the first page that appears when<br>you open your browser.                                                                                                                                                                                                                                                                                                                                                                                                                                                                                                                                                                                                                                                                                                                                                                                                                                                                                                                                                                                                                                                                                                                                                                                                                                                                                                                                                                                                                                                                                                                                                                                                                                                                                                                                                                                                                                                                                                                                                                                                                                                                        |                                    |
| Security questic                                                                                            | Write my own question                                                                                                                                                                                                                                                                                                                                                                                                                                                                                                                                                                                                                                                                                                                                                                                                                                                                                                                                                                                                                                                                                                                                                                                                                                                                                                                                                                                                                                                                                                                                                                                                                                                                                                                                                                                                                                                                                                                                                                                                                                                                                                                                                                                                  | Enter or                           |
|                                                                                                             | What city was I born in?<br>If you forget your password we will ask for the answer to your security<br>question. <u>Learn More</u>                                                                                                                                                                                                                                                                                                                                                                                                                                                                                                                                                                                                                                                                                                                                                                                                                                                                                                                                                                                                                                                                                                                                                                                                                                                                                                                                                                                                                                                                                                                                                                                                                                                                                                                                                                                                                                                                                                                                                                                                                                                                                     | choose a<br>security<br>question o |
| Answer:                                                                                                     | Lewiston                                                                                                                                                                                                                                                                                                                                                                                                                                                                                                                                                                                                                                                                                                                                                                                                                                                                                                                                                                                                                                                                                                                                                                                                                                                                                                                                                                                                                                                                                                                                                                                                                                                                                                                                                                                                                                                                                                                                                                                                                                                                                                                                                                                                               | write you<br>own.                  |
| Recovery email                                                                                              | This address is used to authenticate your account should you ever encounter                                                                                                                                                                                                                                                                                                                                                                                                                                                                                                                                                                                                                                                                                                                                                                                                                                                                                                                                                                                                                                                                                                                                                                                                                                                                                                                                                                                                                                                                                                                                                                                                                                                                                                                                                                                                                                                                                                                                                                                                                                                                                                                                            |                                    |
|                                                                                                             | This address is used to authenticate your account should you ever encounter problems or forget your password. If you do not have another email address, you may leave this field blank. Learn More                                                                                                                                                                                                                                                                                                                                                                                                                                                                                                                                                                                                                                                                                                                                                                                                                                                                                                                                                                                                                                                                                                                                                                                                                                                                                                                                                                                                                                                                                                                                                                                                                                                                                                                                                                                                                                                                                                                                                                                                                     | Figure 2.1.2                       |
| Birthday:                                                                                                   | This address is used to authenticate your account should you ever encounter problems or forget your password. If you do not have another email address, you may leave this field blank. Learn More                                                                                                                                                                                                                                                                                                                                                                                                                                                                                                                                                                                                                                                                                                                                                                                                                                                                                                                                                                                                                                                                                                                                                                                                                                                                                                                                                                                                                                                                                                                                                                                                                                                                                                                                                                                                                                                                                                                                                                                                                     |                                    |
|                                                                                                             | Type in your birthdate          01/10/1963       Type in your birthdate         01/10/1963       Type in characters you see in the picture below.         Type the characters you see in the picture below.       Type in the word in the "word verification" to the second seco                                                                                                                                                                                              |                                    |
| Birthday:                                                                                                   | Type in your birthdate          01/10/1963       Type in your birthdate         01/10/1963       Type in he word in the "word verify add or Change Home Page                                                                                                                                                                                                                                                                                                                                                                                                                                                                                                                                                                                                                                                                                                                                                                                                                                                                                                                                                                                                                                                                                                                                                                                                                                                                                                                                                                                                                                                                                                                                                                                                                                                                                                                                                                                                                                                                                                                                                                                                                                                           |                                    |
| Birthday:<br>Word Verification:                                                                             | This address is used to authenticate your account should you ever encounter<br>problems or forget your password. If you do not have another email address,<br>you may leave this field blank. Learn More  O1/10/1963  Type in your birthdate  Type in the word in the "word veri<br>MM/DD/YYYY (e.g. "9/7/2011")  Type the characters you see in the picture below.  Type in the word in the "word veri<br>Chertssted Letters are not case-sensitive  Please check the Google Account information you've<br>to change anything you like), and review the Terms of<br>With Gmail, you won't see blinking banner ads. Inste<br>might find useful that are relevant to the content of vir<br>More  Type in the useful that are relevant to the content of vir<br>More  Type in the useful that are relevant to the content of vir<br>More  Type in the useful that are relevant to the content of vir<br>More  Type in the useful that are relevant to the content of vir<br>More  Type in the useful that are relevant to the content of vir<br>More  Type in the useful that are relevant to the content of vir<br>More  Type in the useful that are relevant to the content of vir<br>More  Type in the useful that are relevant to the content of vir<br>More  Type in the useful that are relevant to the content of vir<br>More  Type in the useful that are relevant to the content of vir<br>More  Type in the useful that are relevant to the content of vir<br>More  Type in the useful that are relevant to the content of vir<br>More  Type in the useful that are relevant to the content of vir<br>Type in the useful that are relevant to the content of vir<br>More  Type in the useful that are relevant to the content of vir<br>More  Type in the useful that are relevant to the content of vir<br>Type in the useful that are relevant to the content of vir<br>Type in the useful that are relevant to the content of vir<br>Type in the useful that are relevant to the content of vir<br>Type in the useful that are relevant to the content of vir<br>Type in the useful that are relevant to the content of vir<br>Type in the useful that are relevant to the content o                        |                                    |
| Birthday:<br>Word Verification:                                                                             | This address is used to authenticate your account should you ever encounter<br>problems or forget your password. If you do not have another email address,<br>you may leave this field blank. Learn More           01/10/1963       Type in your birthdate         MMDD/YYYY (e.g. "9/7/2011")       Type in your birthdate         Type the characters you see in the picture below.       Type in the word in the "word verif"         Image: Chertssted       Image: Chertssted         Letters are not case-sensitive       Would you like to use the following as your home page?         Please check the Google Account information you've to change anything you like), and review the Terms in the webpage as your only home page tabs         With Gmail, you won't see blinking banner ads. Insterminght find useful that are relevant to the content of verified the version         Printable Version                                                                                                                                                                                                                                                                                                                                                                                                                                                                                                                                                                                                                                                                                                                                                                                                                                                                                                                                                                                                                                                                                                                                                                                                                                                                                                     |                                    |
| Birthday:<br>Word Verification:<br>Terms of Service:                                                        | This address is used to authenticate your account should you ever encounter<br>problems or forget your password. If you do not have another email address,<br>you may leave this field blank. Learn More  O1/10/1963  Type in your birthdate  Type in the word in the "word veri<br>MM/DD/YYYY (e.g. "9/7/2011")  Type the characters you see in the picture below.  Type in the word in the "word veri<br>Chertssted Letters are not case-sensitive  Please check the Google Account information you've<br>to change anything you like), and review the Terms of<br>With Gmail, you won't see blinking banner ads. Inste<br>might find useful that are relevant to the content of vir<br>More  Type in the useful that are relevant to the content of vir<br>More  Type in the useful that are relevant to the content of vir<br>More  Type in the useful that are relevant to the content of vir<br>More  Type in the useful that are relevant to the content of vir<br>More  Type in the useful that are relevant to the content of vir<br>More  Type in the useful that are relevant to the content of vir<br>More  Type in the useful that are relevant to the content of vir<br>More  Type in the useful that are relevant to the content of vir<br>More  Type in the useful that are relevant to the content of vir<br>More  Type in the useful that are relevant to the content of vir<br>More  Type in the useful that are relevant to the content of vir<br>More  Type in the useful that are relevant to the content of vir<br>More  Type in the useful that are relevant to the content of vir<br>Type in the useful that are relevant to the content of vir<br>More  Type in the useful that are relevant to the content of vir<br>More  Type in the useful that are relevant to the content of vir<br>Type in the useful that are relevant to the content of vir<br>Type in the useful that are relevant to the content of vir<br>Type in the useful that are relevant to the content of vir<br>Type in the useful that are relevant to the content of vir<br>Type in the useful that are relevant to the content of vir<br>Type in the useful that are relevant to the content o                        |                                    |
| Birthday:<br>Word Verification:<br>Terms of Service:<br>an either use<br>a as your home<br>or a tab on your | This address is used to authenticate your account should you ever encounter<br>problems or forget your password. If you do not have another email address,<br>you may leave this field blank. Learn More<br>Type in your birthdate<br>Type the characters you see in the picture below.<br>Type the characters you see in the picture below.<br>Type the characters you see in the picture below.<br>Type in the word in the "word verif<br>Chertssted<br>Letters are not case-sensitive<br>Please check the Google Account information you've to change anything you like), and review the Terms of<br>With Gmail, you wont see blinking banner ads. Inster<br>might find useful that are relevant to the content of the terms of<br>Deritable Version<br>Type in the version<br>Printable Versi | fication" bo                       |
| Birthday:<br>Word Verification:<br>Terms of Service:<br>an either use<br>le as your home                    | Type in your password. If you do not have another email address,<br>you may leave this field blank. Learn More<br>O1/10/1963<br>MM/DD/YYYY (e.g. "9/7/2011")<br>Type in your birthdate<br>MM/DD/YYYY (e.g. "9/7/2011")<br>Type the characters you see in the picture below.<br>Chertssted<br>Letters are not case-sensitive<br>Please check the Google Account information you've to change anything you like), and review the Terms of this webpage to your home page tabs<br>With Gmail, you won't see blinking banner ads. Instermingt find useful that are relevant to the content of to more<br>Printable Version<br>Printable Version<br>Type in the version<br>Printable Version<br>Type in the version<br>Type in th         |                                    |

#### Step2 : Fill up the following details (figure : 2.1.2 & 2.1.3)

\_

1

> Step3 : Click on Show me my account to complete the Step (Figure 2.1.4 , Figure 2.1.5)

Notice the 3 emails that you have received from Google in your inbox