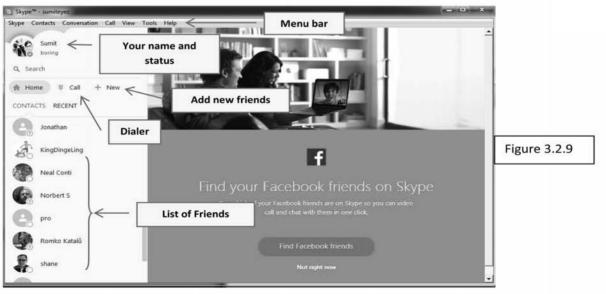

|                         |
| Problems signing in? |                                                                                                                  | ∮ Sign in with Facebook | Click to finalize your                                                                    | Torsen Use this picture |
|                      |                                                                                                                  |                         | picture                                                                                   | Figure 3.2.7            |

Click on "use this picture" to go to next and final stage. (Figure 3.2.7)



The following is the home screen of Skype and the main parts are marked in the given picture. (Figure 3.2.9)







In the following screen you will see how to communicate with your friends & family using skype. Click on any friend's name from the list and use the marked options. (Figure 3.2.10)





#### **Plan your Travel and Shop Online**

Gone are those days when we needed to queue hours before the reservation counters or you wait to take out some time from your busy schedule to buy some books, gifts or somephing for your self.

It is only because these can be easily availed from laptops, mobiles and PCs itself via various websites namely



#### **Railway Online Reservation**

#### Now let us learn how to book a ticket using http://www.irctc.co.in

#### Step 1: Create a new Account

| IRCTC Next Generation eTi × +