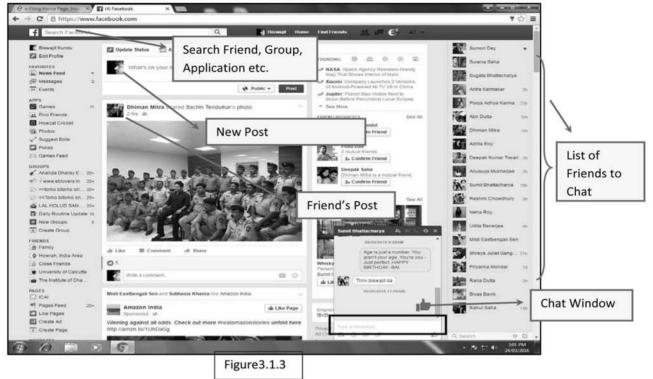

#### Face Book

It is a free popular social networking site that allows register user to create profile, upload photos and videos etc and most importantly to keep in touch with your friends, family and colleagues at any time and from any part of the world.

The following simple steps will help you to register as an user of Facebook.

| Step 1: Create y | our Account | (Figure 3.1.1) |  |
|------------------|-------------|----------------|--|
|------------------|-------------|----------------|--|