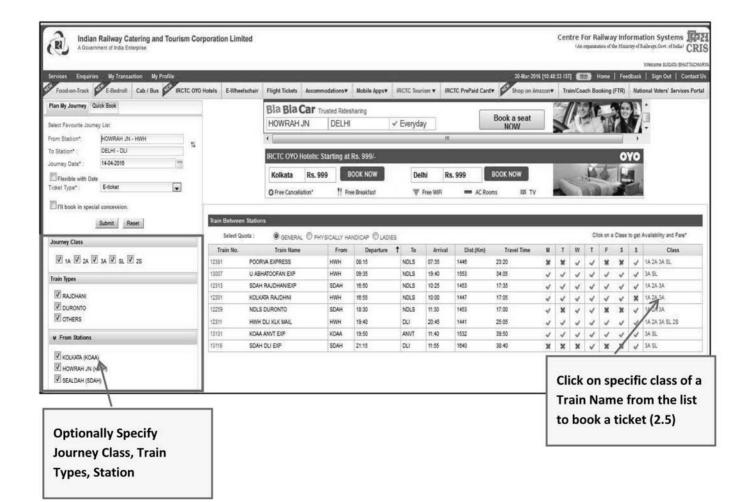

Clients (FB, Skype) Research on Topics of Interest (Google, Wikipedia, Blog) (MakemyTrip, Amazon, IRCTC) **Emails & Instant Messaging** 