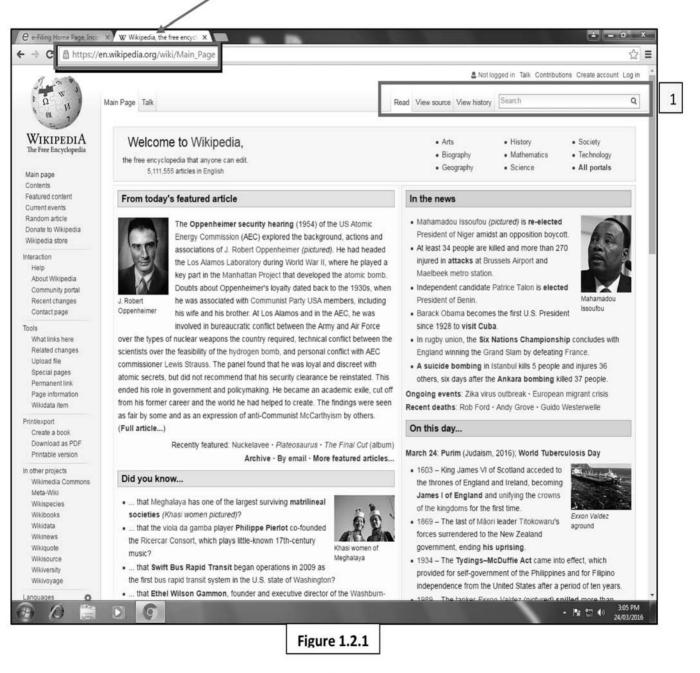

#### Wikipedia:

- It is the free, open content online encyclopedia created through the collaborative effort of a community of users known as wikipedians.
- To visit the site type
  - *http:\\www.wikipedia.org* in the address bar and press enter key

1) Write Text or Part of the text to Search (Figure 1.2.1)