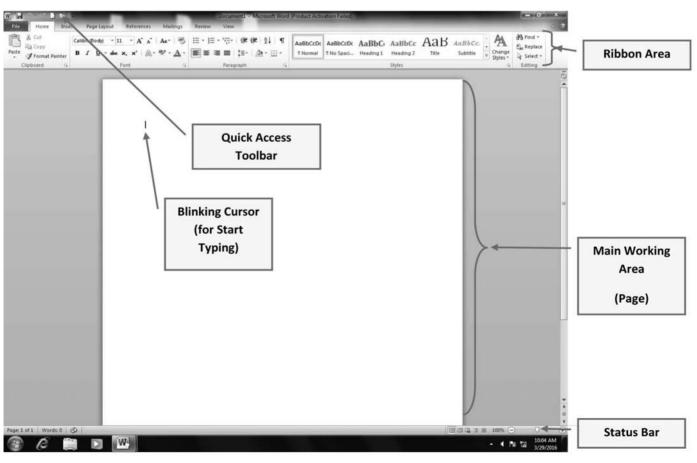

----------------------------------------------|
| Most Visited [] Getting Started [] Suggested Sites []   | Web Slice Gallery                      |                                                                         |
| AICICIE                                                 | Bank                                   | ICICI Bank Home   About Us   Sitemap   Customer Care   1                |
| Log in into your bank<br>A/c to make payment<br>(2.14)  | PRIVILEGE BANKING WEALTH MAILAGEMENT P | May I help you?       New User? Get UserID       Password? Get Password |

#### Log In Again to Check the under Mentioned Options:







# **Create and Edit documents using MS Word**

#### **Getting started with MS Word**



Start Start All Program > Microsoft Office > MS Word 2013 / 2010 / 2007







#### **Editing and formatting document**

#### Text formatting

#### > Select a Text $\rightarrow$ Home Tab > Font Group $\rightarrow$ Click the following Icons

| Home             | Insert | Pa   | ge Li  | ayou | t   | R | efere | nces | N   | lailin         | igs |   | Rev |  |
|------------------|--------|------|--------|------|-----|---|-------|------|-----|----------------|-----|---|-----|--|
| る Cut<br>La Copy |        | Cali | bri (E | Body | )   |   | -     | - 14 | •   | A <sup>*</sup> | A'  |   | 5   |  |
| J Format Painter | в      | I    | U      | ÷    | abe | × | ×     | Aa - | aby | •              | A   | • |     |  |
| Clipboard        | (Si    | -    |        |      |     |   | Font  |      |     |                |     |   | 5   |  |

| Option      | Used For