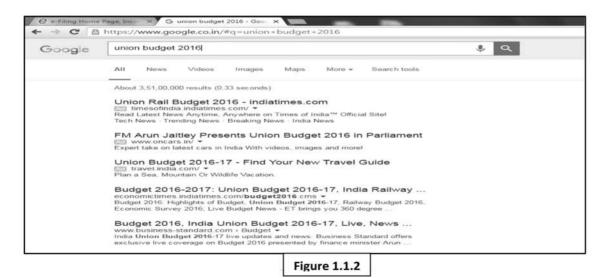

- 1) Write Text or Part of the text to Search
- 2) Click on Google search button and see the result (Figure 1.1.2)