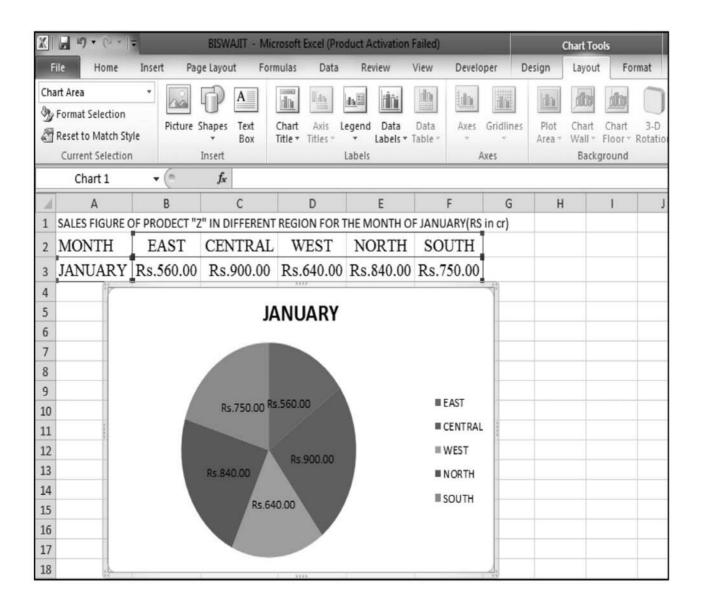

| it when the                  |              |                   |         |            |            |        |
| 4   |              |                     |                   |             |             |                  | ed togethe<br>one data s     |              |                   |         |            |            |        |
| 5   |              |                     |                   |             |             |                  | positive.                    |              |                   |         |            |            |        |
| 6   |              |                     |                   |             |             | -                | 00                           |              |                   |         |            |            |        |



5®|5®



# Page Set up & Printing

Steps involved :

Step 1: Select data to be printed  $\rightarrow$  Page layout tab  $\rightarrow$  page setup group  $\rightarrow$  print area icon  $\rightarrow$  set print area

| X   | - 5 · C · | /            | source -     | Micro | osoft Excel (P | roduct Activation        | F |
|-----|-----------|--------------|--------------|-------|----------------|--------------------------|---|
| Fi  | ile Home  | Insert Pa    | age Layout   | Form  | nulas Da       | ta Review                | - |
| A   | A Fonts   | Margins Orie | ntation Size | Pri   |                | Background Prin<br>Title |   |
|     | Themes    |              | Pa           | 1 3   | Set Print A    | rea                      | 5 |
|     | A1        | <b>-</b> (** | ∫x SA        | -