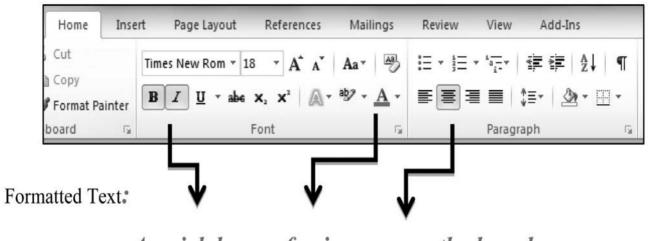

#### What you can do with your computer and Internet

| Research on Topics on Internet                 |    |
|------------------------------------------------|----|
| > Google                                       | 7  |
| > Wikipedia                                    |    |
| Emails & Instant Messaging                     |    |
| > Gmail                                        | 9  |
| Whatsapp                                       | 15 |
| Keep in touch with Friends, family and Clients |    |
| Face Book                                      |    |
| Skype                                          | 20 |
| Plan your Travel and Shop Online               | 26 |
| Railway Online Reservation                     | 26 |
| Create and edit documents using MS Word        |    |
| Getting started with MS word                   |    |
| Editing and formatting document                |    |
| Fext formatting                                |    |
| Paragraph formatting                           |    |
| Track Change                                   |    |
| Page Setup & Printing                          |    |
| Page Setup :                                   |    |
| Printing:                                      |    |
| Few simple MS Word Shortcuts                   |    |
| Work efficiently using MS Excel                |    |
| Getting Started with MS Excel                  | 40 |
| Formating Data in MS Excel                     | 41 |
| Learning Formulas for daily use                | 42 |
| Graphs & Charts to make your client smile      | 43 |
| Page Set up & Printing                         | 46 |
| Few simple MS Excel Shortcuts                  | 50 |