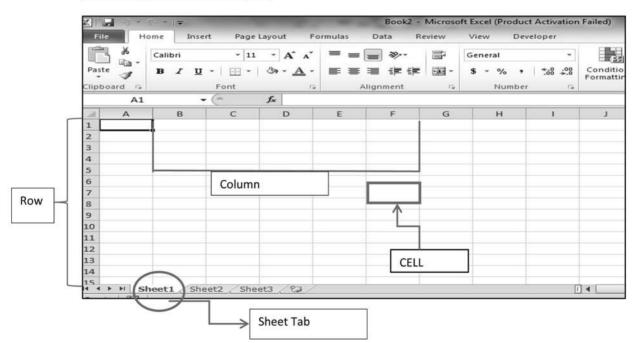

| 11:27 AM<br>3/29/2016 |



\_\_\_\_



\_

# Few simple MS Word Shortcuts

| 1.Bold →                               | Ctrl | + | В |
|----------------------------------------|------|---|---|
| 2.Italic→                              | Ctrl | + | I |
| 3. Underline →                         | Ctrl | + | U |
| 4. Save →                              | Ctrl | + | S |
| 5. Print <del>)</del>                  | Ctrl | + | Ρ |
| 6. New →                               | Ctrl | + | Ν |
| 7. Undo Last Transaction ->            | Ctrl | + | Z |
| 8. Redo Last Transaction $\rightarrow$ | Ctrl | + | Y |

\_\_\_\_

1

\_



# Work efficiency using MS Excel

#### **Getting started with MS Excel**

Start Menu All Program → Microsoft Office → MS Excel 2013/2010/2007



#### Following window will open



The above is an example of excel workbook which consists of worksheet and each worksheet consists of horizontal and vertical line, known as row (represented by number) and column (represented by alphabet(s)) respectively, the intersection point of which is cell (A2,B5 etc.).





50: 50 Technology for Senior Professionals

#### Formating Data in MS Excel

Step 1: Start by entering data (text, number or date) in cell of an excel worksheet as per example given below:

| File  | Home Ins  | ert Page Layou   | t Formulas Da | ta Review Vi                    | ew Developer |         |                           |
|-------|-----------|------------------|---------------|---------------------------------|--------------|---------|---------------------------|
| Paste | Cut       | Calibri<br>BJU -