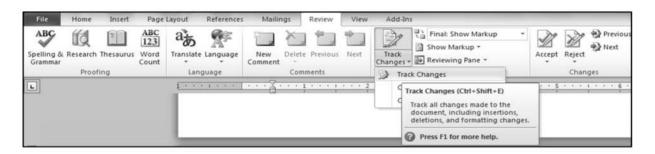

#### What you can do with your computer and Internet

| Research on Topics on Internet                 |    |
|------------------------------------------------|----|
| > Google                                       | 7  |
| > Wikipedia                                    |    |
| Emails & Instant Messaging                     |    |
| > Gmail                                        | 9  |
| Whatsapp                                       | 15 |
| Keep in touch with Friends, family and Clients |    |
| Face Book                                      |    |
| Skype                                          | 20 |
| Plan your Travel and Shop Online               | 26 |
| Railway Online Reservation                     | 26 |
| Create and edit documents using MS Word        |    |
| Getting started with MS word                   |    |
| Editing and formatting document                |    |
| Fext formatting                                |    |
| Paragraph formatting                           |    |
| Track Change                                   |    |
| Page Setup & Printing                          |    |
| Page Setup :                                   |    |
| Printing:                                      |    |
| Few simple MS Word Shortcuts                   |    |
| Work efficiently using MS Excel                |    |
| Getting Started with MS Excel                  | 40 |
| Formating Data in MS Excel                     | 41 |
| Learning Formulas for daily use                | 42 |
| Graphs & Charts to make your client smile      | 43 |
| Page Set up & Printing                         | 46 |
| Few simple MS Excel Shortcuts                  | 50 |