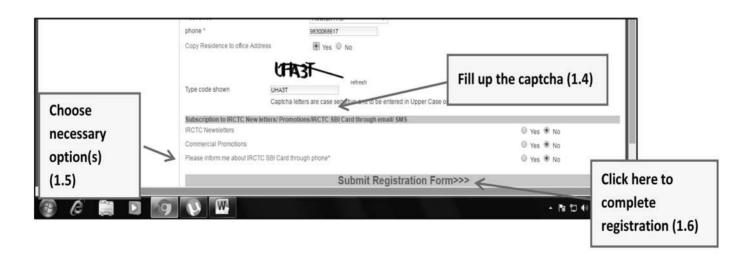

|                    |                               |  |  |  |  |  |
|                                      | Flat/Door/Block No.*                               |                                                                                                                        | 20/1                             |                      |                 |                    |                               |  |  |  |  |  |
|                                      | Street/Lane                                        |                                                                                                                        | guitandal lane (0                | Optional)            |                 |                    |                               |  |  |  |  |  |



5®|5®

\_\_\_\_

\_





| A Government of India Enterprise                                                           | tels E-Wheelschair | Flight Tickets | Accommodations                                                      | Mobile Apps | IRCTC Tourism ¥          |      | Home Contact Us |
|--------------------------------------------------------------------------------------------|--------------------|----------------|---------------------------------------------------------------------|-------------|--------------------------|------|-----------------|
| TrainiCoach Booking (FTR) National Voters' Services Portal<br>Check the<br>confirmation of |                    | Your u         | You have bee<br>ser registration confirmati<br>Please click here to |             | nt to your registe